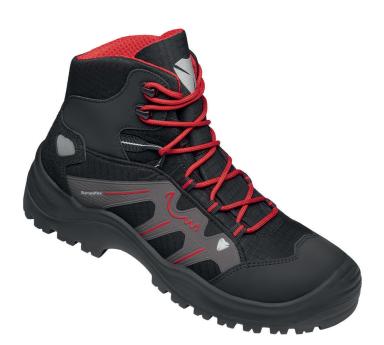

Article: SX 410

Series: SX-Class

**Execution:** Boots medium high

Safety class: S3 WR HI CI HRO SRC DIN EN ISO 20345:2011

**Upper:** RIPSTOP technical textile, waterproof

Flap: padded flap

Lining: SYMPATEX® lining, Moisture-tech® technology

Lacing: round laces, red

Insole: MAX-3FIT®-System modular width concept

**Toe Cap:** MAX-LIGHT 200J toe cap out of composite material

Midsole: MAX-Flex non-metallic, highly flexible, penetration resisting sole out of

multilayer ceramic coated fibre

**Sole:** PU/Rubber comfort sole, slip-resistant, heat-resistant up to 300°, cut-resistant

Sole color: blau/blue

 Size:
 39-48

 Weight:
 650g/Gr.42

Other

characteristics: 100% metal free, fully waterproof due to the Sympatex® lining, the

Moisture-Tech® Technologie keeps you dry. Equipped with the

MAX-3FIT®-SYSTEM normal width 11, slim/10 and wide/12 are available

as accessory.