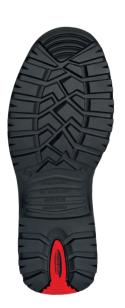

multilayer ceramic coated fibre

**Sole:** PU/Rubber comfort sole, slip-resistant, heat-resistant up to 300°, cut-resistant

Sole color: blau/blue

 Size:
 39-48

 Weight:
 650g/Gr.42

Other

characteristics: 100% metal free, fully waterproof due to the Sympatex® lining, the